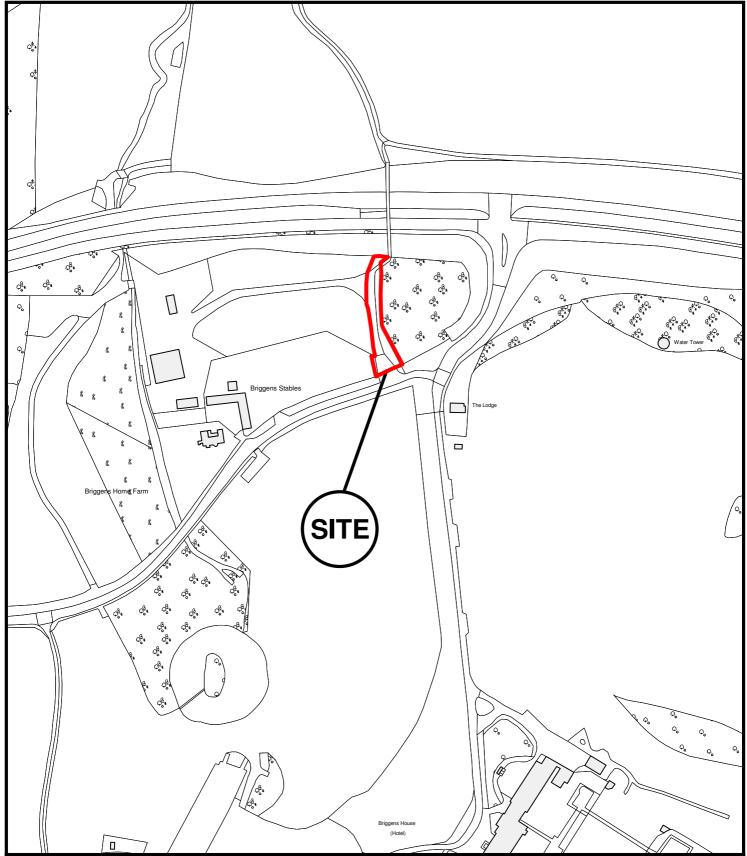

East Herts Council Wallfields Pegs Lane Hertford SG13 8EQ

Tel: 01279 655261

Address: Briggens Home Farm, Briggens Park Road, Stanstead Abbotts,

Ware, Herts, SG12 8LB

Reference: 3/12/0605/FP

Scale: 1:2500 O.S Sheet: TL4111